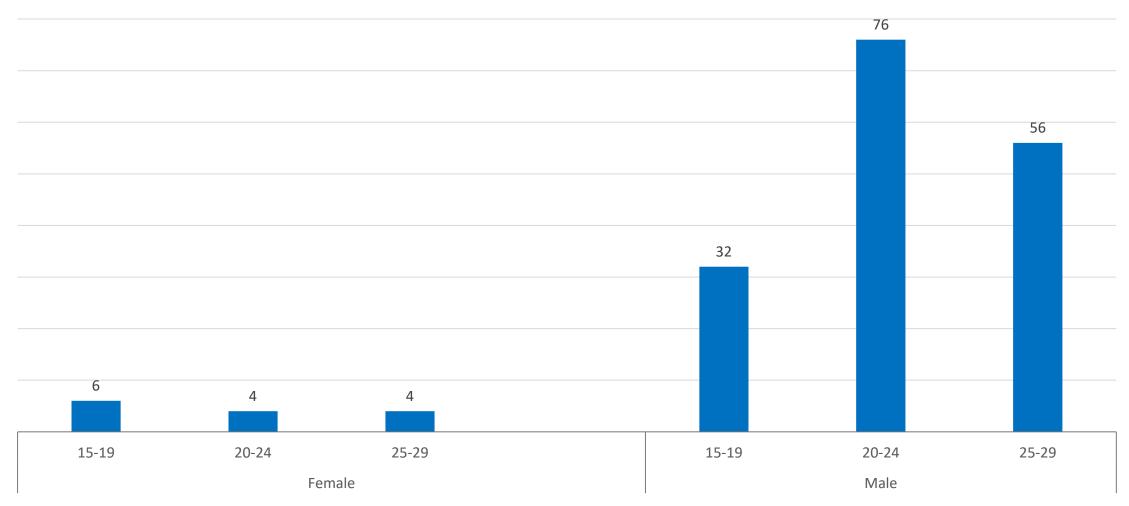

#### TOTAL NUMBER OF YOUTH-INVOLVED VIOLENT CRIMES Grouped by Crime Type (2016-2018)



# Age and Gender of Youth Victims of Violent Crimes (2016-2018)



## Age and Gender of Youth Victims of Murder (2016-2018)



## Age and Gender of Youth Victims of Rape (2016-2018)



#### Domestic violence cases disaggregated by sex and age for Jan-June 2019



Data Source: Belize Central Prison/Kolbe Foundation

Inmate Population as at 30 June 2019



Data Source: Belize Central Prison/Kolbe Foundation

Age Distribution of Homicide Victims on Whom Autopsies Were Conducted for April-June 2019, Disaggregated by Sex



Data Source: National Forensic Science Service

Suicide Victims (April-June 2019)



Data Source: National Forensic Science Service