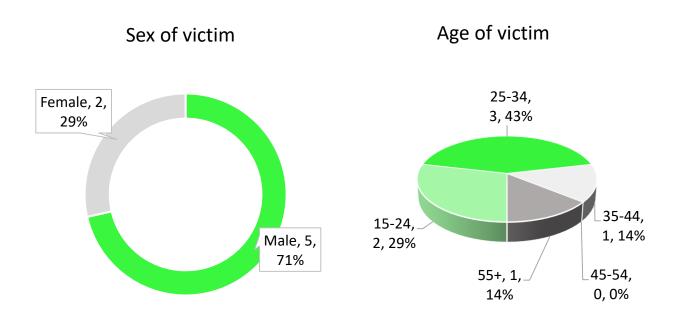

#### TOTAL NUMBER OF YOUTH-INVOLVED VIOLENT CRIMES Grouped by Crime Type (2016-2018)



# Age and Gender of Youth Victims of Violent Crimes (2016-2018)



## Age and Gender of Youth Victims of Murder (2016-2018)



## Age and Gender of Youth Victims of Rape (2016-2018)



#### Domestic violence cases disaggregated by sex and age for Jan-June 2019



Data Source: Belize Central Prison/Kolbe Foundation

Inmate Population as at 30 June 2019



Data Source: Belize Central Prison/Kolbe Foundation

Age Distribution of Homicide Victims on Whom Autopsies Were Conducted for April-June 2019, Disaggregated by Sex



Data Source: National Forensic Science Service

Suicide Victims (April-June 2019)



Data Source: National Forensic Science Service