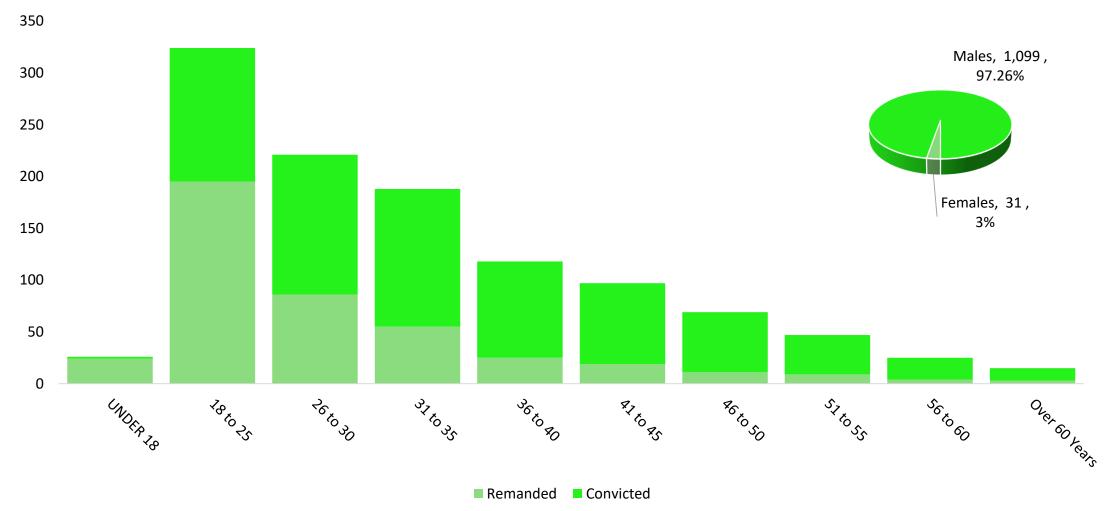

#### Domestic violence cases disaggregated by sex and age for Jan-June 2019

Data Source: Belize Central Prison/Kolbe Foundation

Inmate Population as at 30 June 2019

Data Source: Belize Central Prison/Kolbe Foundation