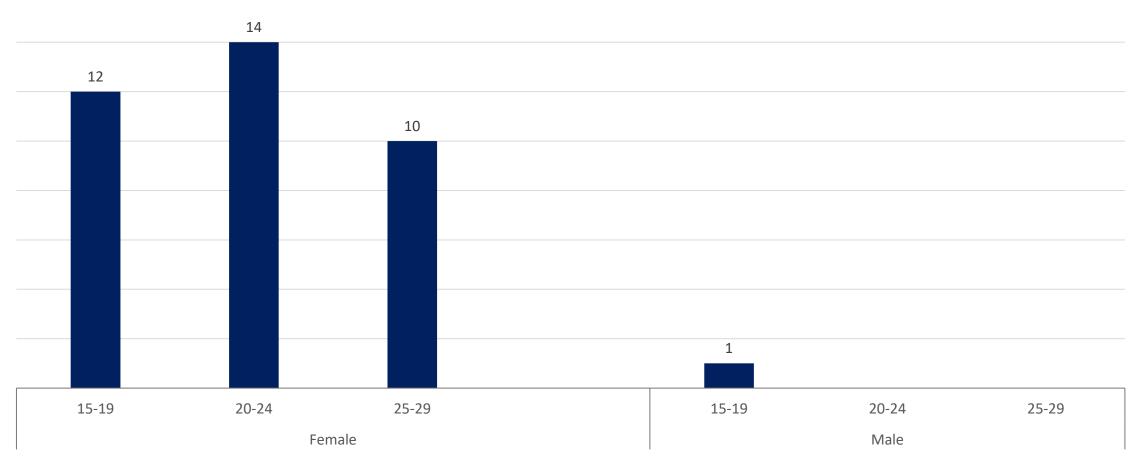

#### TOTAL NUMBER OF YOUTH-INVOLVED VIOLENT CRIMES Grouped by Crime Type (2016-2018)



# Age and Gender of Youth Victims of Violent Crimes (2016-2018)



## Age and Gender of Youth Victims of Murder (2016-2018)



## Age and Gender of Youth Victims of Rape (2016-2018)



#### Domestic violence cases disaggregated by sex and age for Jan-June 2019



Data Source: Belize Central Prison/Kolbe Foundation

Inmate Population as at 30 June 2019



Data Source: Belize Central Prison/Kolbe Foundation

Age Distribution of Homicide Victims on Whom Autopsies Were Conducted for April-June 2019, Disaggregated by Sex



Data Source: National Forensic Science Service

Suicide Victims (April-June 2019)



Data Source: National Forensic Science Service