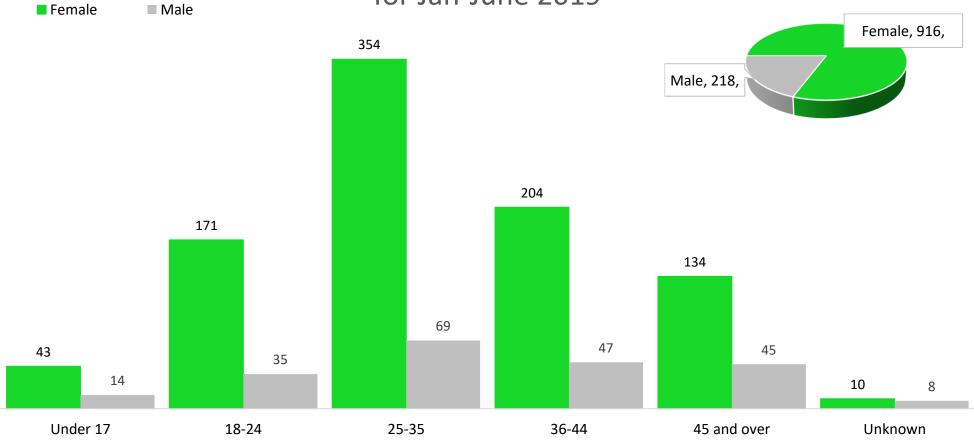

#### Domestic violence cases disaggregated by sex and age for Jan-June 2019

Data Source: Belize Central Prison/Kolbe Foundation

Inmate Population as at 30 June 2019

Data Source: Belize Central Prison/Kolbe Foundation