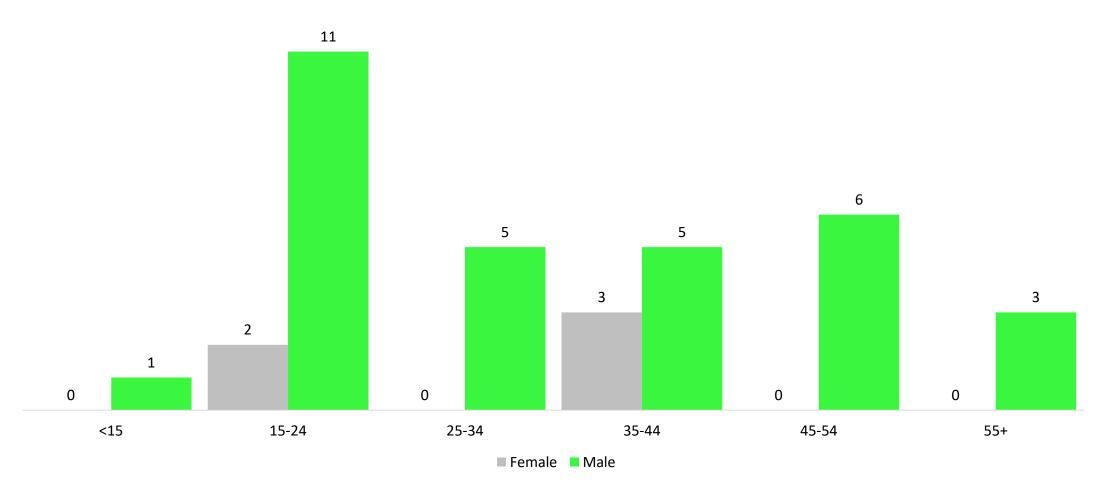

Age Distribution of Homicide Victims on Whom Autopsies Were Conducted for April-June 2019, Disaggregated by Sex

Data Source: National Forensic Science Service

Suicide Victims (April-June 2019)

Data Source: National Forensic Science Service