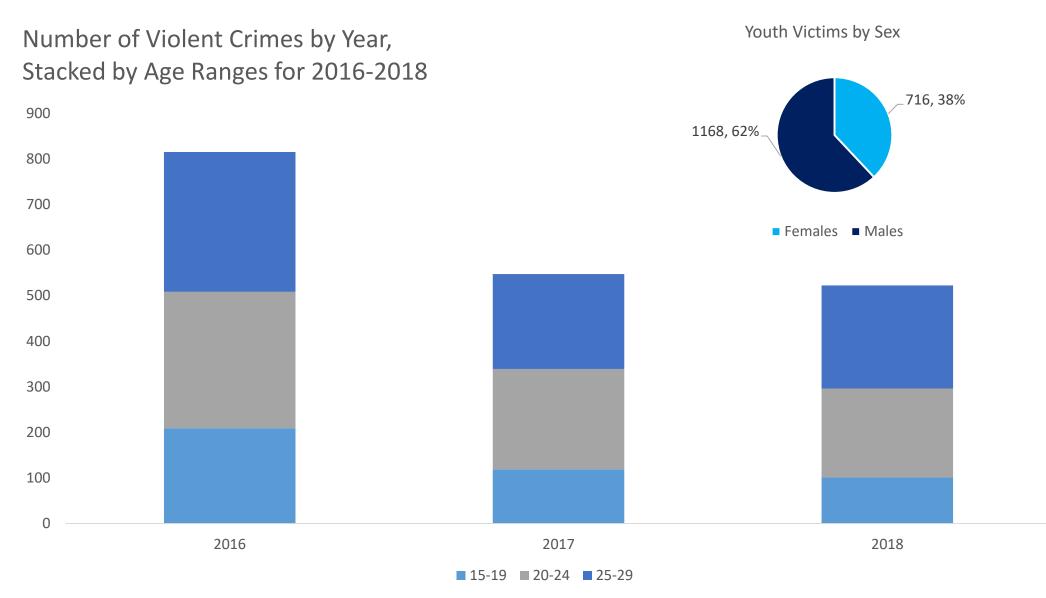

#### TOTAL NUMBER OF YOUTH-INVOLVED VIOLENT CRIMES Grouped by Crime Type (2016-2018)



# Age and Gender of Youth Victims of Violent Crimes (2016-2018)



## Age and Gender of Youth Victims of Murder (2016-2018)



## Age and Gender of Youth Victims of Rape (2016-2018)



#### Domestic violence cases disaggregated by sex and age for Jan-June 2019



Data Source: Belize Central Prison/Kolbe Foundation

Inmate Population as at 30 June 2019



Data Source: Belize Central Prison/Kolbe Foundation

Age Distribution of Homicide Victims on Whom Autopsies Were Conducted for April-June 2019, Disaggregated by Sex



Data Source: National Forensic Science Service

Suicide Victims (April-June 2019)



Data Source: National Forensic Science Service