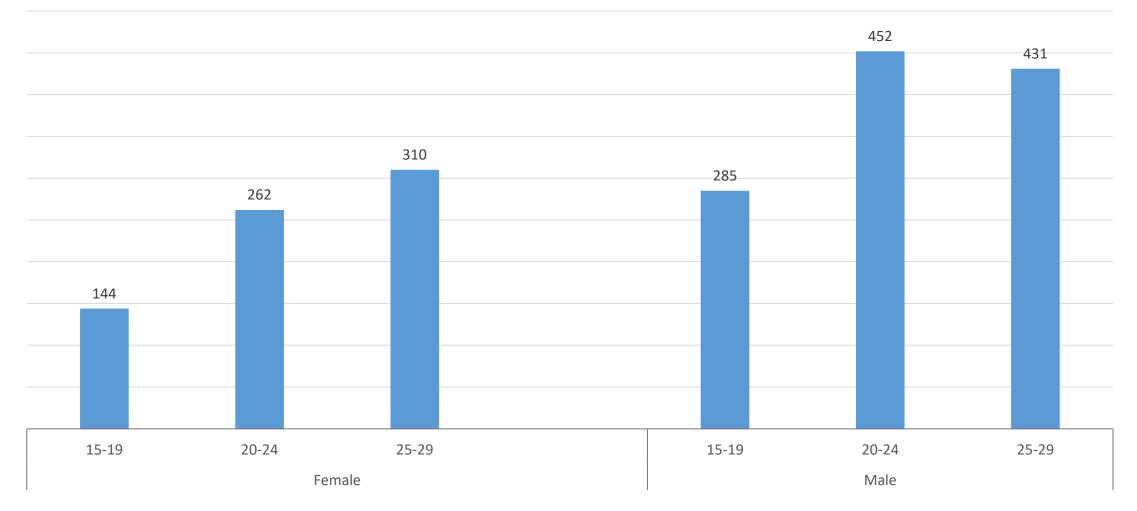

#### TOTAL NUMBER OF YOUTH-INVOLVED VIOLENT CRIMES Grouped by Crime Type (2016-2018)



# Age and Gender of Youth Victims of Violent Crimes (2016-2018)



## Age and Gender of Youth Victims of Murder (2016-2018)



## Age and Gender of Youth Victims of Rape (2016-2018)



#### Domestic violence cases disaggregated by sex and age for Jan-June 2019



Data Source: Belize Central Prison/Kolbe Foundation

Inmate Population as at 30 June 2019



Data Source: Belize Central Prison/Kolbe Foundation

Age Distribution of Homicide Victims on Whom Autopsies Were Conducted for April-June 2019, Disaggregated by Sex



Data Source: National Forensic Science Service

Suicide Victims (April-June 2019)



Data Source: National Forensic Science Service