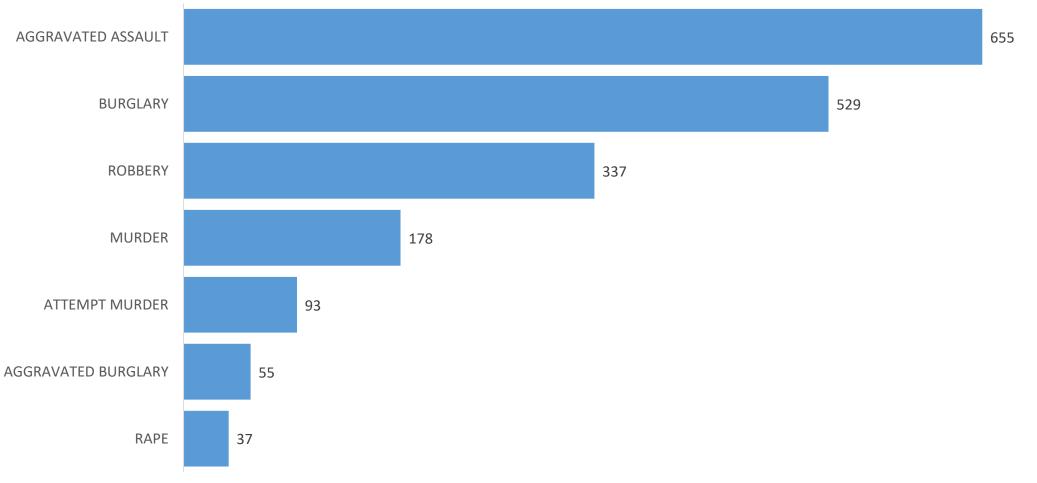

#### TOTAL NUMBER OF YOUTH-INVOLVED VIOLENT CRIMES Grouped by Crime Type (2016-2018)